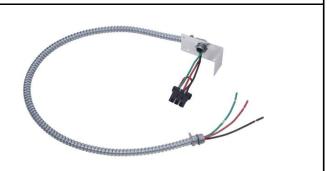

# **GENERAL FEATURES**

- Field Installed 208/230V 15 amp conduit hardwire.
- Flexible steel conduit construction.
- Easy unit disconnect for maintenance or service
- For Gree ETAC2 models ONLY.

## **Specifications**

Conduit Material: Steel Wire: 12 AWG 600V 105° C

Insulation - 2/64" thick thermoplastic Wire Colors: Black/Red/Green

Electrical:

Voltage Rating: 208/230v Current Rating: 15 amp

Unit Power Connection: Gree ETAC2

| Unit Dimensions     |         |  |  |  |  |
|---------------------|---------|--|--|--|--|
| Length              | 36.0-in |  |  |  |  |
| Height              | 3/8-in  |  |  |  |  |
| Depth               | 3/8-in  |  |  |  |  |
| Weight              | 0.5-lbs |  |  |  |  |
| Shipping Dimensions |         |  |  |  |  |
| Length              | 15.0-in |  |  |  |  |
| Height              | 2.5-in  |  |  |  |  |
| Depth               | 15.0-in |  |  |  |  |