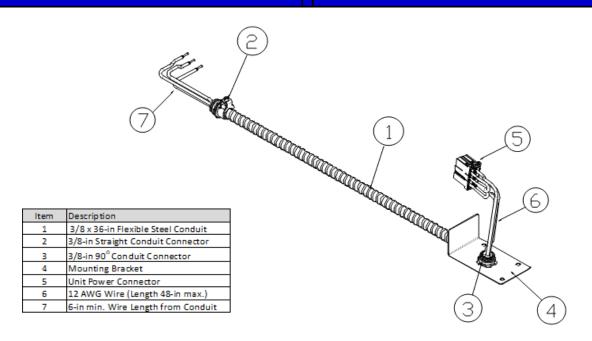

## **Specifications**

Conduit Material: Steel Wire: 12 AWG 600V 105° C

Insulation - 2/64" thick thermoplastic Wire Colors: Black/Red/Green

Electrical:

Voltage Rating: 208/230v Current Rating: 15 amp

Unit Power Connection: Gree ETAC2

| Unit Dimensions     |         |  |  |  |  |
|---------------------|---------|--|--|--|--|
| Length              | 36.0-in |  |  |  |  |
| Height              | 3/8-in  |  |  |  |  |
| Depth               | 3/8-in  |  |  |  |  |
| Weight              | 0.5-lbs |  |  |  |  |
| Shipping Dimensions |         |  |  |  |  |
| Length              | 15.0-in |  |  |  |  |
| Height              | 2.5-in  |  |  |  |  |
| Depth               | 15.0-in |  |  |  |  |