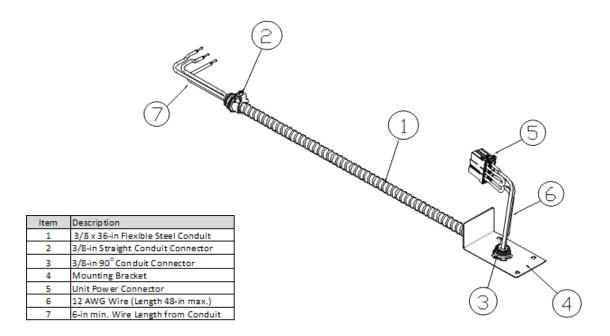

# **GENERAL FEATURES**

- Field Installed 208/230V 15 amp conduit hardwire.
- Flexible steel conduit construction.
- Easy unit disconnect for maintenance or service
- For Gree ETAC2 models ONLY.

## **Specifications**

Conduit Material: Steel Wire: 12 AWG 600V 105° C

Insulation - 2/64" thick thermoplastic Wire Colors: Black/Red/Green

Electrical:

Voltage Rating: 208/230v Current Rating: 15 amp

Unit Power Connection: Gree ETAC2

| Unit Dimensions     |         |  |  |  |  |
|---------------------|---------|--|--|--|--|
| Length              | 36.0-in |  |  |  |  |
| Height              | 3/8-in  |  |  |  |  |
| Depth               | 3/8-in  |  |  |  |  |
| Weight              | 0.5-lbs |  |  |  |  |
| Shipping Dimensions |         |  |  |  |  |
| Length              | 15.0-in |  |  |  |  |
| Height              | 2.5-in  |  |  |  |  |
| Depth               | 15.0-in |  |  |  |  |