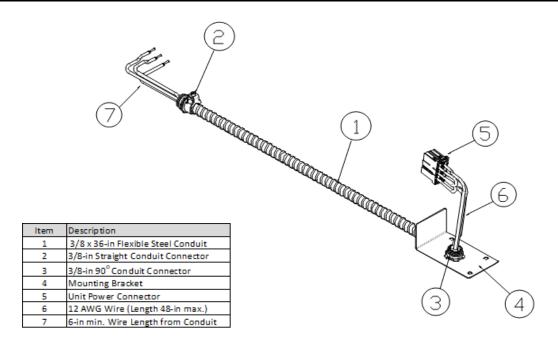

## **Specifications**

Conduit Material: Steel Wire: 12 AWG 600V 105° C

Insulation - 2/64" thick thermoplastic Wire Colors: Black/Red/Green

Electrical:

Voltage Rating: 208/230v Current Rating: 20 amp

Unit Power Connection: Gree ETAC2

| Unit Dimensions     |         |  |  |  |
|---------------------|---------|--|--|--|
| Length              | 36.0-in |  |  |  |
| Height              | 3/8-in  |  |  |  |
| Depth               | 3/8-in  |  |  |  |
| Weight              | 0.5-lbs |  |  |  |
| Shipping Dimensions |         |  |  |  |
| Length              | 15.0-in |  |  |  |
| Height              | 2.5-in  |  |  |  |
| Depth               | 15.0-in |  |  |  |
| Weight              | 0.5-lbs |  |  |  |