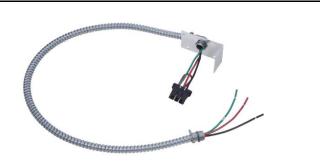

# **GENERAL FEATURES**

- Field Installed 208/230V 15 amp conduit hardwire.
- Flexible steel conduit construction.
- Easy unit disconnect for maintenance or service
- For Gree ETAC2 models ONLY.

## **Specifications**

Conduit Material: Steel Wire: 12 AWG 600V 105° C

Insulation - 2/64" thick thermoplastic Wire Colors: Black/Red/Green

Electrical:

Voltage Rating: 208/230v Current Rating: 15 amp

Unit Power Connection: Gree ETAC2

| Unit Dimensions     |         |  |  |  |  |
|---------------------|---------|--|--|--|--|
| Length              | 36.0-in |  |  |  |  |
| Height              | 3/8-in  |  |  |  |  |
| Depth               | 3/8-in  |  |  |  |  |
| Weight              | 0.5-lbs |  |  |  |  |
| Shipping Dimensions |         |  |  |  |  |
| Length              | 15.0-in |  |  |  |  |
| Height              | 2.5-in  |  |  |  |  |
| Depth               | 15.0-in |  |  |  |  |