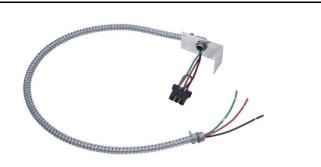

# **GENERAL FEATURES**

- Field Installed 208/230V 20 amp conduit hardwire.
- Flexible steel conduit construction.
- Easy unit disconnect for maintenance or service
- For Gree ETAC2 models ONLY.

## **Specifications**

Conduit Material: Steel Wire: 12 AWG 600V 105° C

Insulation - 2/64" thick thermoplastic Wire Colors: Black/Red/Green

Electrical:

Voltage Rating: 208/230v Current Rating: 20 amp

Unit Power Connection: Gree ETAC2

| Unit Dimensions     |         |  |  |  |
|---------------------|---------|--|--|--|
| Length              | 36.0-in |  |  |  |
| Height              | 3/8-in  |  |  |  |
| Depth               | 3/8-in  |  |  |  |
| Weight              | 0.5-lbs |  |  |  |
| Shipping Dimensions |         |  |  |  |
| Length              | 15.0-in |  |  |  |
| Height              | 2.5-in  |  |  |  |
| Depth               | 15.0-in |  |  |  |
| Weight              | 0.5-lbs |  |  |  |